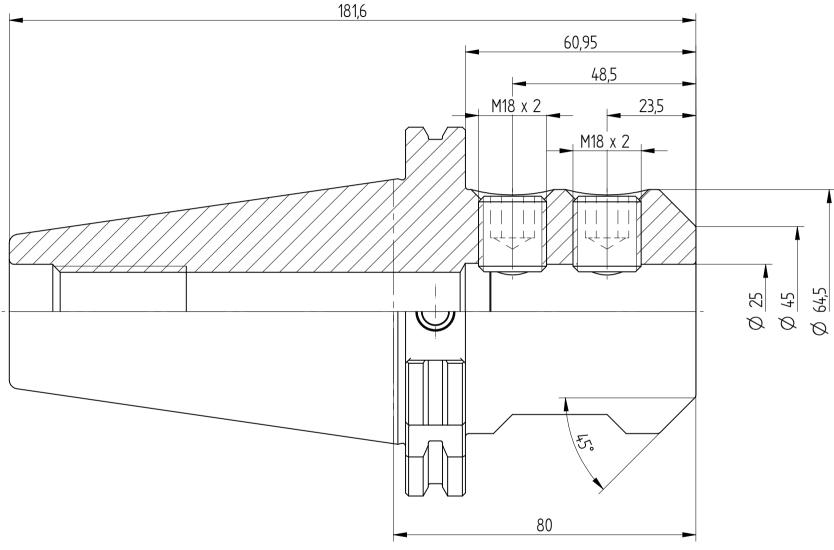

REGO-FIX AG Obermattweg 60 4456 Tenniken / Switzerland

Phone +41 61 976 14 66 Fax +41 61 976 14 14 www.rego-fix.com This is a non-controlled copy. All information given herein is subject to change without notice

The information given herein has been carefully checked and is believed to be correct. REGO-FIX, however, assumes no responsibility or liability for any errors, inaccuracies or omissions that may appear in this drawing

This document is subject to copyright laws. No part of this document may be reproduced or transmitted in any form or any means, electronic or mechanic, for any purpose, without the express written permission of REGO-FIX

Type: TC50\_WD25x080

Part No.: 225032550

Date: 21.04.2015

Scale: 1:1